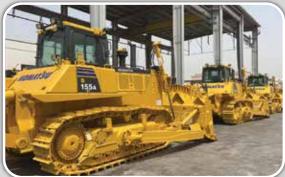

# **Equipment fleet**

ETHMAR is one of the largest companies in the Kingdom of Saudi Arabia in terms of the size of the equipment fleet owned by the company Which enables us to complete all works quickly & in time