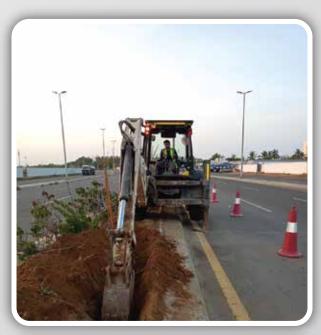

#### **Earthworks**

This includes excavation works for foundations in all forms, including basements, as well as excavation works for channels and various utility service conduits.

02