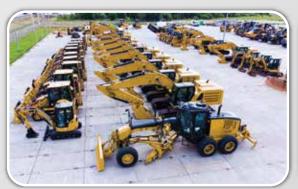

# **Equipment fleet**

ETHMAR is one of the largest companies in the Kingdom of Saudi Arabia in terms of the size of the equipment fleet owned by the company Which enables us to complete all works quickly & in time