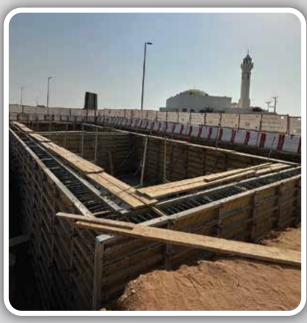

#### **Earthworks**

This includes excavation works for foundations in all forms, including basements, as well as excavation works for channels and various utility service conduits.

02